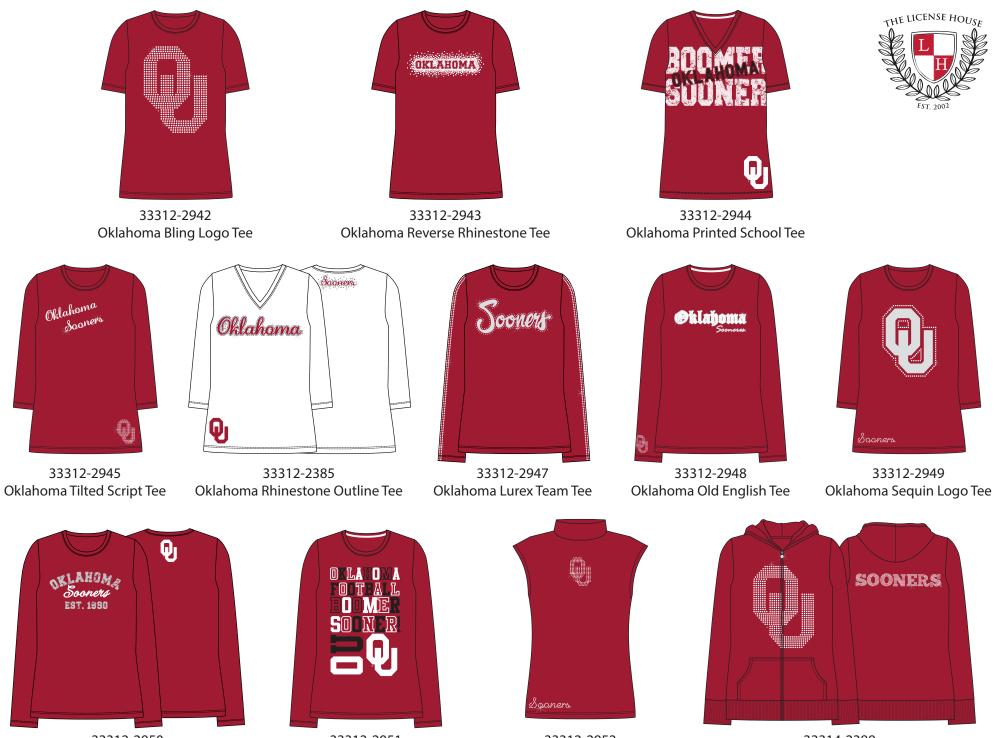

33312-2950 **Oklahoma Foil Print Tee** 

33312-2951 Oklahoma Words Tee

33312-2952 Oklahoma Cap Sleeve Tee

33314-2389 Oklahoma Rhinestone Logo Hoodie

| Lewis Center, OH 43035www.thelicensehouse.comToll Free: 877-793-8426sales/customer service ext: 110 | Salesperso                                                                  |             |                |    |       |          |       |
|-----------------------------------------------------------------------------------------------------|-----------------------------------------------------------------------------|-------------|----------------|----|-------|----------|-------|
| Toll Free: 877-793-8426 sales/customer service ext: 110                                             |                                                                             |             | Terms - Net 30 |    |       |          |       |
| Toll Free: 877-793-8426 sales/customer service ext: 110                                             |                                                                             | Salesperson |                |    |       |          |       |
|                                                                                                     | Buyer's Name                                                                |             |                |    |       |          |       |
| Fax: 614-793-8427 sales: 614-526-3110                                                               | Buyer's Signature   Ship To   Address   City, State, Zip   Customer Order # |             |                |    |       |          |       |
|                                                                                                     |                                                                             |             |                |    |       |          |       |
| Address                                                                                             |                                                                             |             |                |    |       |          |       |
| City, State, Zip                                                                                    |                                                                             |             |                |    |       |          |       |
| Phone #                                                                                             |                                                                             |             |                |    |       |          |       |
| Fax #                                                                                               | Shipping Window                                                             |             |                |    |       |          |       |
| Email Address                                                                                       | Total Pcs= Minimum 6 pieces per style                                       |             |                |    | style |          |       |
| STYLE # COLOR DESCRIPTION                                                                           | S                                                                           | М           | L              | XL | 2X    | COST     | TOTAL |
| <u>OKLAHOMA</u>                                                                                     |                                                                             |             |                |    |       |          |       |
| 33312-2942 Crimson Oklahoma Bling Logo Tee                                                          |                                                                             |             |                |    |       | \$ 24.50 |       |
| 33312-2943 Crimson Oklahoma Reverse Rhinestone Tee                                                  |                                                                             |             |                |    |       | \$ 24.50 |       |
| 33312-2944 Crimson Oklahoma Printed School Tee                                                      |                                                                             |             |                |    |       | \$ 24.50 |       |
| 33312-2945 Crimson Oklahoma Tilted Script Tee                                                       |                                                                             |             |                |    |       | \$ 26.00 |       |
| 33312-2385 White Oklahoma Rhinestone Outline Tee                                                    |                                                                             |             |                |    |       | \$ 26.00 |       |
| 33312-2947 Crimson Oklahoma Lurex Team Tee                                                          |                                                                             |             |                |    |       | \$ 27.00 |       |
| 33312-2948 Crimson Oklahoma Old English Tee                                                         |                                                                             |             |                |    |       | \$ 26.00 |       |
| 33312-2949 Crimson Oklahoma Sequin Logo Tee                                                         |                                                                             |             |                |    |       | \$ 26.00 |       |
| 33312-2950 Crimson Oklahoma Foil Print Tee                                                          |                                                                             |             |                |    |       | \$ 26.00 |       |
| 33312-2951 Crimson Oklahoma Words Tee                                                               |                                                                             |             |                |    |       | \$ 27.00 |       |
| 33312-2952 Crimson Oklahoma Cap Sleeve Tee                                                          |                                                                             |             |                |    |       | \$ 27.00 |       |
| 33314-2389 Crimson Oklahoma Rhinestone Logo Hoodie                                                  |                                                                             |             |                |    |       | \$ 44.50 |       |